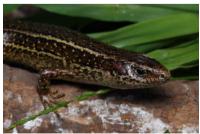

## **Projects**

Year 2024 support projects Kākābeak/Ngutukākā Propagation

Hawke's Bay Wilding Pine Control Trust

Mohi Bush Rodent Control Predator Free Poporangi

Protecting the Hawke's Bay Skink

Te Wai Mauri Nursery

Efforts to improve water quality and biodiversity by restoring riverside

veaetation

Mohi Bush Rodent Control

Kākābeak/Ngutukākā Propagation

Protecting the Hawke's Bay Skink